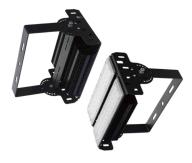

nvironmental friendly. Lead and mercury free.
- LED type: SMD3030 CRI : ≥75+
- Input voltage(V): 85~265V AC or 110-277VAC, 50/60Hz at choice
- Project Beam: 78\*132Degree
- LENS Degree: 60\*60degree, 90\*90ddegree, 60\*150degree
- Frequency: 50~60Hz
- Light failure: <3% within 3000Hrs</li>
- Lifespan: ≥50,000 hrs
- IP grade: IP65
- Humidity: 5  $\sim$ 95% RH.
- Work temperature:-20~55°C
- Store temperature:-40∼85°C
- Warranty: 3 years; Osram chip + China driver
- Warranty: 5 years; Osram & Philips chip + Meanwell driver

### **Light Distribution**





Light distribution curve



Average illumination curve





### **Advantage**

#### TSTU-50B







Power: 1\*42pcs 3030 Weight: 3.5kg Products Size: 315\*193\*129.2mm

Packing Size: 330×210×215mm Packing Model: 2pcs/carton

#### TSTU-100B







Power: 2\*42pcs 3030 Weight: 4.0kg

Packing Size: 340×250×160mm

Products Size: 315\*238\*129.2mm

Packing Model: 1pcs/carton

#### **TSTU-150B**







Power: 3\*42pc 3030 Weight: 4.8kg

Packing Size: 340×300×160mm

Products Size: 315\*283\*130mm Packing Model: 1pcs/carton



### Products' picture and size

#### **TSTU-200B**



Weight: 6.0kg

Products Size: 315\*373\*130mm Packing Model: 1pcs/carton

#### **TSTU-300B**

Power: 4\*42pc 3030



Packing Size: 630\*320\*160mm

Packing Size: 390×340×160mm

Weight: 10.0kg

69. 0

Products Size: 599\*283\*130mm Packing Model: 1pcs/carton

#### TSTU-400B

Power: 6\*42pc 3030



Power: 8\*42pc 3030 Weight: 13.0kg

Packing Size: 635\*430\*180mm

542.4 560.0

> Products Size: 599\*360\*130mm Packing Model: 1pcs/carton

**TangSong Optoelectron