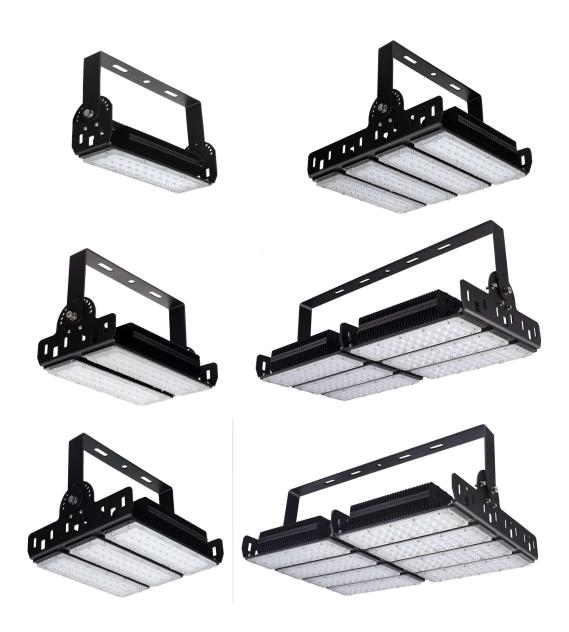

### Products' picture and size

#### TSTU-50B

Power: 1\*42pcs 3030 Weight: 3.5kg Products Size: 315\*193\*129.2mm

Packing Size: 330×210×215mm Packing Model: 2pcs/carton

#### TSTU-100B

Power: 2\*42pcs 3030 Weight: 4.0kg

Packing Size: 340×250×160mm

Products Size: 315\*238\*129.2mm

Packing Model: 1pcs/carton

#### **TSTU-150B**

Power: 3\*42pc 3030 Weight: 4.8kg

Packing Size: 340×300×160mm

Products Size: 315\*283\*130mm Packing Model: 1pcs/carton

#### **TSTU-200B**

Weight: 6.0kg

Products Size: 315\*373\*130mm Packing Model: 1pcs/carton

#### **TSTU-300B**

Power: 4\*42pc 3030

Packing Size: 630\*320\*160mm

Packing Size: 390×340×160mm

Weight: 10.0kg

69. 0

Products Size: 599\*283\*130mm Packing Model: 1pcs/carton

#### TSTU-400B

Power: 6\*42pc 3030

Power: 8\*42pc 3030 Weight: 13.0kg

Packing Size: 635\*430\*180mm

542.4 560.0

> Products Size: 599\*360\*130mm Packing Model: 1pcs/carton

**TangSong Optoelectronic Co., Limited** 