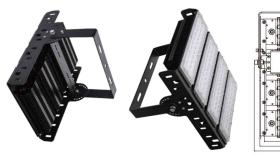

midity: 5  $\sim$ 95% RH.
- Work temperature:-20~55°C
- Store temperature:-40∼85°C
- Warranty: 3 years; Osram chip + China driver
- Warranty: 5 years; Osram & Philips chip + Meanwell driver

### **Light Distribution**





Light distribution curve



Average illumination curve





### **Advantage**

#### TSTU-50B







Power: 1\*42pcs 3030 Weight: 3.5kg Products Size: 315\*193\*129.2mm

Packing Size: 330×210×215mm Packing Model: 2pcs/carton

#### TSTU-100B







Power: 2\*42pcs 3030 Weight: 4.0kg

Packing Size: 340×250×160mm

Products Size: 315\*238\*129.2mm

Packing Model: 1pcs/carton

#### **TSTU-150B**







Power: 3\*42pc 3030 Weight: 4.8kg

Packing Size: 340×300×160mm

Products Size: 315\*283\*130mm Packing Model: 1pcs/carton



### Products' picture and size

#### **TSTU-200B**



Weight: 6.0kg

Products Size: 315\*373\*130mm Packing Model: 1pcs/carton

#### **TSTU-300B**

Power: 4\*42pc 3030



Packing Size: 630\*320\*160mm

Packing Size: 390×340×160mm

Weight: 10.0kg

69. 0

Products Size: 599\*283\*130mm Packing Model: 1pcs/carton

#### TSTU-400B

Power: 6\*42pc 3030



Power: 8\*42pc 3030 Weight: 13.0kg

Packing Size: 635\*430\*180mm

542.4 560.0

> Products Size: 599\*360\*130mm Packing Model: 1pcs/carton

**TangSong Optoelectronic Co., Limited** 



### **Testing Temperature**



#### **Install and Instruction**

- 1. Turn off the switch.
- 2. Please accord the instruction to assemble the radiator and diffuser.
- 3. Place the diffuser onto the radiator and adjust to each screw hole.
- 4. Rotate the diffuser.
- 5. Screwing them.
- 6. Connect the light ring wi