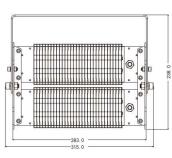

#### TSTU-50B

Power: 1\*42pcs 3030 Weight: 3.5kg Products Size: 315\*193\*129.2mm

Packing Size: 330×210×215mm Packing Model: 2pcs/carton

#### TSTU-100B

Power: 2\*42pcs 3030 Weight: 4.0kg

Packing Size: 340×250×160mm

Products Size: 315\*238\*129.2mm

Packing Model: 1pcs/carton

#### **TSTU-150B**

Power: 3\*42pc 3030 Weight: 4.8kg

Packing Size: 340×300×160mm

Products Size: 315\*283\*130mm Packing Model: 1pcs/carton

#### **TSTU-200B**

Weight: 6.0kg

Products Size: 315\*373\*130mm Packing Model: 1pcs/carton

#### **TSTU-300B**

Power: 4\*42pc 3030

Packing Size: 630\*320\*160mm

Packing Size: 390×340×160mm

Weight: 10.0kg

69. 0

Products Size: 599\*283\*130mm Packing Model: 1pcs/carton

#### TSTU-400B

Power: 6\*42pc 3030

Power: 8\*42pc 3030 Weight: 13.0kg

Packing Size: 635\*430\*180mm

542.4 560.0

> Products Size: 599\*360\*130mm Packing Model: 1pcs/carton

**TangSong Optoelectronic Co., Limited** 