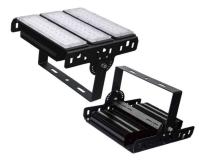

am: 78\*132Degree
- LENS Degree: 60\*60degree, 90\*90ddegree, 60\*150degree
- Frequency: 50~60Hz
- Light failure: <3% within 3000Hrs</li>
- Lifespan: ≥50,000 hrs
- IP grade: IP65
- Humidity: 5  $\sim$ 95% RH.
- Work temperature:-20~55°C
- Store temperature:-40∼85°C
- Warranty: 3 years; Osram chip + China driver
- Warranty: 5 years; Osram & Philips chip + Meanwell driver

### **Light Distribution**





Light distribution curve



Average illumination curve





### **Advantage**

#### TSTU-50B







Power: 1\*42pcs 3030 Weight: 3.5kg Products Size: 315\*193\*129.2mm

Packing Size: 330×210×215mm Packing Model: 2pcs/carton

#### TSTU-100B







Power: 2\*42pcs 3030 Weight: 4.0kg

Packing Size: 340×250×160mm

Products Size: 315\*238\*129.2mm

Packing Model: 1pcs/carton

#### **TSTU-150B**







Power: 3\*42pc 3030 Weight: 4.8kg

Packing Size: 340×300×160mm

Products Size: 315\*283\*130mm Packing Model: 1pcs/carton



### Products' picture and size

#### **TSTU-200B**



Weight: 6.0kg

Products Size: 315\*373\*130mm Packing Model: 1pcs/carton

#### **TSTU-300B**

Power: 4\*42pc 3030



Packing Size: 630\*320\*160mm

Packing Size: 390×340×160mm

Weight: 10.0kg

69. 0

Products Size: 599\*283\*130mm Packing Model: 1pcs/carton

#### TSTU-400B

Power: 6\*42pc 3030



Power: 8\*42pc 3030 Weight: 13.0kg

Packing Size: 635\*430\*180mm

542.4 560.0

> Products Size: 599\*360\*130mm Packing Model: 1pcs/carton

**TangSong Optoelectronic Co., Limited** 



### **Testing Temperature**



#### **Install and Instruction**

- 1. Turn off the switch.
- 2. Please accord the instruction to as