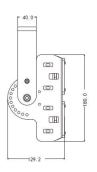

#### TSTU-50B

Power: 1\*42pcs 3030 Weight: 3.5kg Products Size: 315\*193\*129.2mm

Packing Size: 330×210×215mm Packing Model: 2pcs/carton

#### TSTU-100B

Power: 2\*42pcs 3030 Weight: 4.0kg

Packing Size: 340×250×160mm

Products Size: 315\*238\*129.2mm

Packing Model: 1pcs/carton

#### **TSTU-150B**

Power: 3\*42pc 3030 Weight: 4.8kg

Packing Size: 340×300×160mm

Products Size: 315\*283\*130mm Packing Model: 1pcs/carton

#### **TSTU-200B**

Weight: 6.0kg

Products Size: 315\*373\*130mm Packing Model: 1pcs/carton

#### **TSTU-300B**

Power: 4\*42pc 3030

Packing Size: 630\*320\*160mm

Packing Size: 390×340×160mm

Weight: 10.0kg

69. 0

Products Size: 599\*283\*130mm Packing Model: 1pcs/carton

#### TSTU-400B

Power: 6\*42pc 3030

Power: 8\*42pc 3030 Weight: 13.0kg

Packing Size: 635\*430\*180mm

542.4 560.0

> Products Size: 599\*360\*130mm Packing Model: 1pcs/carton

**TangSong Optoelectronic Co., Limited** 