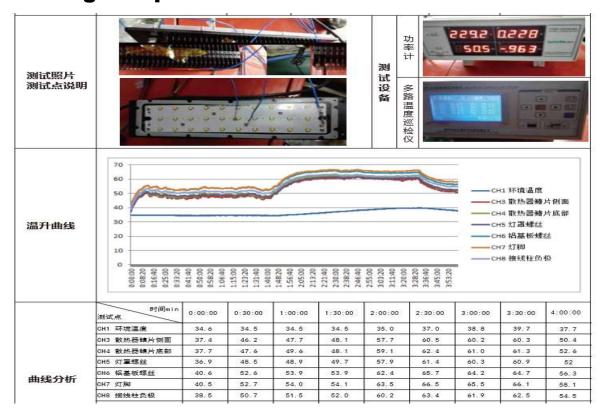

ize: 340×250×160mm

Products Size: 315\*238\*129.2mm

Packing Model: 1pcs/carton

#### **TSTU-150B**







Power: 3\*42pc 3030 Weight: 4.8kg

Packing Size: 340×300×160mm

Products Size: 315\*283\*130mm Packing Model: 1pcs/carton



### Products' picture and size

#### **TSTU-200B**



Weight: 6.0kg

Products Size: 315\*373\*130mm Packing Model: 1pcs/carton

#### **TSTU-300B**

Power: 4\*42pc 3030



Packing Size: 630\*320\*160mm

Packing Size: 390×340×160mm

Weight: 10.0kg

69. 0

Products Size: 599\*283\*130mm Packing Model: 1pcs/carton

#### TSTU-400B

Power: 6\*42pc 3030



Power: 8\*42pc 3030 Weight: 13.0kg

Packing Size: 635\*430\*180mm

542.4 560.0

> Products Size: 599\*360\*130mm Packing Model: 1pcs/carton

**TangSong Optoelectronic Co., Limited** 



### **Testing Temperature**



#### **Install and Instruction**

- 1. Turn off the switch.
- 2. Please accord the instruction to assemble the radiator and diffuser.
- 3. Place the diffuser onto the radiator and adjust to each screw hole.
- 4. Rotate the diffuser.
- 5. Screwing them.
- 6. Connect the light ring with hanging chain.
- 7. Brown-L, Blue-N, Yellow & Green-GND.
- 8. Please make sure all the connections are correct, and then turn on the switch.
- 9. (Please Refer to the Installation schematic diagram in the 4th page, 45/90/120° are in common use).

#### Remark

- In order to ensure safety, please operated by professionals when installing, repairing, and checking.
- Please use the specified driver.
- Please don't install the lamp in high temperature or damp places, in case any damaged.
- Please don't cover wit