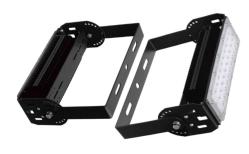

Song Optoelectronic Co., Limited** 



#### **Feature**

- Low power consumption. More than 60% energy saving compared to conventional HID/HPS.
- Environmental friendly. Lead and mercury free.
- LED type: SMD3030 CRI : ≥75+
- Input voltage(V): 85~265V AC or 110-277VAC, 50/60Hz at choice
- Project Beam: 78\*132Degree
- LENS Degree: 60\*60degree, 90\*90ddegree, 60\*150degree
- Frequency: 50~60Hz
- Light failure: <3% within 3000Hrs</li>
- Lifespan: ≥50,000 hrs
- IP grade: IP65
- Humidity: 5  $\sim$ 95% RH.
- Work temperature:-20~55°C
- Store temperature:-40∼85°C
- Warranty: 3 years; Osram chip + China driver
- Warranty: 5 years; Osram & Philips chip + Meanwell driver

### **Light Distribution**





Light distribution curve



Average illumination curve





### **Advantage**

#### TSTU-50B







Power: 1\*42pcs 3030 Weight: 3.5kg Products Size: 315\*193\*129.2mm

Packing Size: 330×210×215mm Packing Model: 2pcs/carton

#### TSTU-100B







Power: 2\*42pcs 3030 Weight: 4.0kg

Packing Size: 340×250×160mm

Products Size: 315\*238\*129.2mm

Packing Model: 1pcs/carton

#### **TSTU-150B**







Power: 3\*42pc 3030 Weight: 4.8kg

Packing Size: 340×300×160mm

Products Size: 315\*283\*130mm Packing Model: 1pcs/carton



### Products' picture and size

#### **TSTU-200B**



Weight: 6.0kg

Products Size: 315\*373\*130mm Packing Model: 1pcs/carton

#### **TSTU-300B**

Power: 4\*42pc 3030



Packing Size: 630\*320\*160mm

Packing Size: 390×340×160mm

Weight: 10.0kg

69. 0

Products Size: 599\*283\*130mm Packing Model: 1pcs/carton

#### TSTU-400B

Power: 6\*42pc 3030



Power: 8\*42pc 30