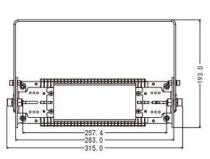

#### TSTU-50B

Power: 1\*42pcs 3030 Weight: 3.5kg Products Size: 315\*193\*129.2mm

Packing Size: 330×210×215mm Packing Model: 2pcs/carton

#### TSTU-100B

Power: 2\*42pcs 3030 Weight: 4.0kg

Packing Size: 340×250×160mm

Products Size: 315\*238\*129.2mm

Packing Model: 1pcs/carton

#### **TSTU-150B**

Power: 3\*42pc 3030 Weight: 4.8kg

Packing Size: 340×300×160mm

Products Size: 315\*283\*130mm Packing Model: 1pcs/carton

#### **TSTU-200B**

Weight: 6.0kg

Products Size: 315\*373\*130mm Packing Model: 1pcs/carton

#### **TSTU-300B**

Power: 4\*42pc 3030

Packing Size: 630\*320\*160mm

Packing Size: 390×340×160mm

Weight: 10.0kg

69. 0

Products Size: 599\*283\*130mm Packing Model: 1pcs/carton

#### TSTU-400B

Power: 6\*42pc 3030

Power: 8\*42pc 3030 Weight: 13.0kg

Packing Size: 635\*430\*180mm

542.4 560.0

> Products Size: 599\*360\*130mm Packing Model: 1pcs/carton

**TangSong Optoelectronic Co., Limited** 