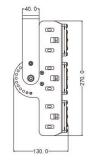

### Products' picture and size

#### **Install and Instruction**

- 1. Turn off the switch.
- 2. Please accord the instruction to assemble the radiator and diffuser.
- 3. Place the diffuser onto the radiator and adjust to each screw hole.
- 4. Rotate the diffuser.
- 5. Screwing them.
- 6. Connect the light ring with hanging chain.
- 7. Brown-L, Blue-N, Yellow & Green-GND.
- 8. Please make sure all the connections are correct, and then turn on the switch.
- 9. (Please Refer to the Installation schematic diagram in the 4th page, 45/90/120° are in common use).