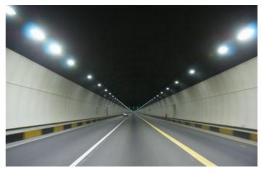

## **Application**

B Series LED Tunnel Light were designed specifically to replace conventional lighting in a wide variety of indoor industrial applications; Their low profile light weight design and versatile mounting options make it ideal for many applications such as warehouse, garage, aisle, cold storage, bridge, tunnel and general area lighting.