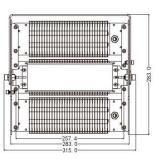

#### **TSTU-150B**

Power: 3\*42pc 3030 Weight: 4.8kg

Packing Size: 340×300×160mm

Products Size: 315\*283\*130mm Packing Model: 1pcs/carton

### Products' picture and size