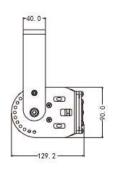

#### TSTU-50B

Power: 1\*42pcs 3030 Weight: 3.5kg Products Size: 315\*193\*129.2mm

Packing Size: 330×210×215mm Packing Model: 2pcs/carton