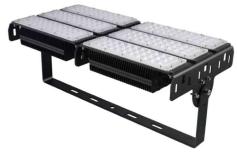

China driver
- Warranty: 5 years; Osram & Philips chip + Meanwell driver

### **Light Distribution**





Light distribution curve



Average illumination curve





### **Advantage**

#### TSTU-50B







Power: 1\*42pcs 3030 Weight: 3.5kg Products Size: 315\*193\*129.2mm

Packing Size: 330×210×215mm Packing Model: 2pcs/carton

#### TSTU-100B







Power: 2\*42pcs 3030 Weight: 4.0kg

Packing Size: 340×250×160mm

Products Size: 315\*238\*129.2mm

Packing Model: 1pcs/carton

#### **TSTU-150B**







Power: 3\*42pc 3030 Weight: 4.8kg

Packing Size: 340×300×160mm

Products Size: 315\*283\*130mm Packing Model: 1pcs/carton



### Products' picture and size

#### **TSTU-200B**



Weight: 6.0kg

Products Size: 315\*373\*130mm Packing Model: 1pcs/carton

#### **TSTU-300B**

Power: 4\*42pc 3030



Packing Size: 630\*320\*160mm

Packing Size: 390×340×160mm

Weight: 10.0kg

69. 0

Products Size: 599\*283\*130mm Packing Model: 1pcs/carton

#### TSTU-400B

Power: 6\*42pc 3030



Power: 8\*42pc 3030 Weight: 13.0kg

Packing Size: 635\*430\*180mm

542.4 560.0

> Products Size: 599\*360\*130mm Packing Model: 1pcs/carton

**TangSong Optoelectronic Co., Limited** 



### **Testing Temperature**



#### **Install and Instruction**

- 1. Turn off the switch.
- 2. Please accord the instruction to assemble the radiator and diffuser.
- 3. Place the diffuser onto the radiator and adjust to each screw hole.
- 4. Rotate the diffuser.
- 5. Screwing them.
- 6. Connect the light ring with hanging chain.
- 7. Brown-L, Blue-N, Yellow & Green-GND.
- 8. Please make sure all the connections are correct, an