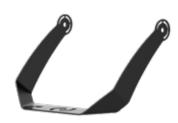

80V 50/60Hz DC24-48V 93% 0.95 <15%

#### Others

IP Rating Lifetime(L70 Standard) Heat Radiator Lens Material Carton Dimensions Gross Weight Fixture Dimension Net Weight IP66 50,000 hours die-cast aluminum PC Î G€ÉÍ Ï €⊞ FÍ { { 32.5kg Î HÍ ÉÍ G€ÉÍ FÍ { { 27kg





FC CE Kohs

### Radiator

With fin heat sinks, increased heat dissipation and a longer life for SD series sports lighting. The back cover has a cooling effect (the power is

placed on the back cover, and the heat generated is conducted to the back cover to dissipate heat)



# Laser Aiming Devices (Optional)

The Laser Aiming Device gives you precision control in angling and aiming each sport light to its exact optimal position.



### Application



#### Bracket

The whole lamp can be adjusted in angle by changing the bracket.