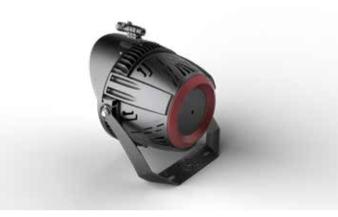

# **LED SPORTS LIGHT**

HL-SP06-750WVCT-AXX

### Radiator

With fin heat sinks, increased heat dissipation and a longer life for SD series sports lighting. The back cover has a cooling effect (the power is

placed on the back cover, and the heat generated is conducted to the back cover to dissipate heat)