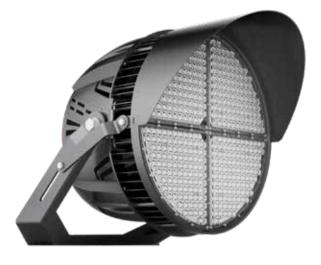

# **LED SPORTS LIGHT**

HL-SP06-750WVCT-AXX

### Radiator

With fin heat sinks, increased heat dissipation and a longer life for SD series sports lighting. The back cover has a cooling effect (the power is

placed on the back cover, and the heat generated is conducted to the back cover to dissipate heat)