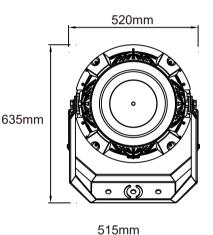

#### Others

IP Rating Lifetime(L70 Standard) Heat Radiator Lens Material Carton Dimensions Gross Weight Fixture Dimension Net Weight IP66 50,000 hours die-cast aluminum PC Î G€ÉÍ Ï €⊞ FÍ { { 32.5kg Î HÍ ÉÍ G€ÉÍ FÍ { { 27kg