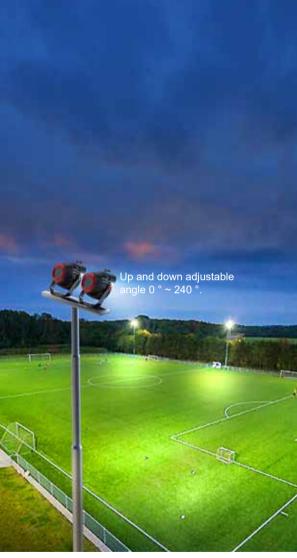

V 50/60Hz DC24-48V 93% 0.95 <15%

#### Others

IP Rating Lifetime(L70 Standard) Heat Radiator Lens Material Carton Dimensions Gross Weight Fixture Dimension Net Weight IP66 50,000 hours die-cast aluminum PC Î G€ÉÍ Ï €⊞ FÍ { { 32.5kg Î HÍ ÉÍ G€ÉÍ FÍ { { 27kg





FC CE Kohs

### Radiator

With fin heat sinks, increased heat dissipation and a longer life for SD series sports lighting. The back cover has a cooling effect (the power is

placed on the back cover, and the heat generated is conducted to the back cover to dissipate heat)



# Laser Aiming Devices (Optional)

The Laser Aiming Device gives you precision control in angling and aiming each sport light to its exact optimal position.



### Application



#### Bracket

The whole lamp can be adjusted in angle by changing the bracket.