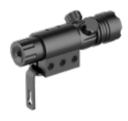

# Laser Aiming Devices (Optional)

The Laser Aiming Device gives you precision control in angling and aiming each sport light to its exact optimal position.