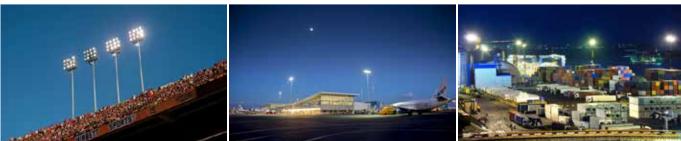

ctor              |
| Total Harmonic Distortion |

INVENTRONICS AC100-277V/AC240-480V 50/60Hz DC24-48V 93% 0.95 <15%

#### Others

IP Rating Lifetime(L70 Standard) Heat Radiator Lens Material Carton Dimensions Gross Weight Fixture Dimension Net Weight IP66 50,000 hours die-cast aluminum PC Î G€ÉÍ Ï €⊞ FÍ { { 32.5kg Î HÍ ÉÍ G€ÉÍ FÍ { { 27kg





FC CE Kohs

### Radiator

With fin heat sinks, increased heat dissipation and a longer life for SD series sports lighting. The back cover has a cooling effect (the power is

placed on the back cover, and the heat generated is conducted to the back cover to dissipate heat)



# Laser Aiming Devices (Optional)

The Laser Aiming Device gives you precision control in angling and aiming each sport light to its exact optimal position.



### Application



#### Bracket

The whole lamp can be adjusted in angle by changing the bracket.