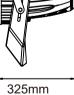

| 300<br>/57 |
| Beam Angle        | 15         |
| CRI               | >7         |
| System Efficiency | >9(        |

750W OSRAM 130LM/W 97,500LM 3000K/4000K/5000K(Standard) /5700K/6500K 15°/20°/25°/40°/60°/80° >70Ra >90%





**Electrical Data** 

| Power Supply              |
|---------------------------|
| Input Voltage             |
| Power Frequency           |
| Output Voltage            |
| Power Efficiency          |
| Power Factor              |
| Total Harmonic Distortion |

INVENTRONICS AC100-277V/AC240-480V 50/60Hz DC24-48V 93% 0.95 <15%

#### Others

IP Rating Lifetime(L70 Standard) Heat Radiator Lens Material Carton Dimensions Gross Weight Fixture Dimension Net Weight IP66 50,000 hours die-cast aluminum PC Î G€ÉÍ Ï €⊞ FÍ { { 32.5kg Î HÍ ÉÍ G€ÉÍ FÍ { { 27kg





FC CE Kohs

### Radiator

With fin heat sinks, increased heat dissipation and a longer life for SD series sports lighting. The back cover has a cooling effect (the power is

placed on the back cover, and the heat generated is conducted to the back cover to dissipate heat)



# Laser Aiming Devices (Optional)

The Laser Aiming Device gives you precision control in angling and aiming each sport light to its exact optimal position.



### Application



#### Bracket

The whole lamp can be adjusted in angle by changing the bracket.